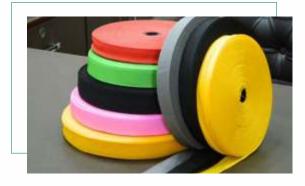

### **PP Webbing & Narrow Woven Fabric**

PP webbing is a type of woven fabric made from polypropylene (PP) fibers. It is a strong and durable material known for its high tensile strength and resistance to abrasion, making it ideal for various applications.