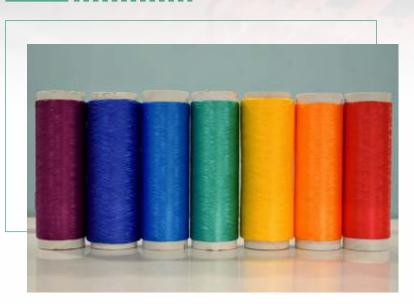

## PP Multifilament Yarn

We are supplying FDY Flat Yarn, FDY Twisted Yarn and FDY Air Intermingled yarn.

**Details:** 

- 600-4800 Denier
- Upto 250 TPM in Twisted yarn
- Upto 7 GPD Stregth