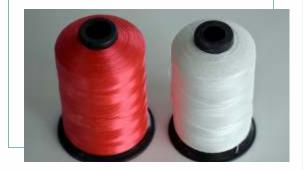

#### **Bag Closing yarn**

**PP** (Polypropylene) bag closing yarn is a specific type of bag closing thread made from polypropylene fibers. It is designed for use in bag-closing machines to securely stitch bags and sacks made from woven polypropylene fabric or other materials.