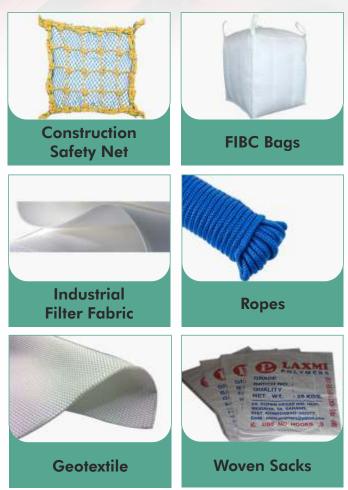

filaments@gmail.com

www.laxmifilaments.com



# **OUR PRODUCTS**

## PP Multifilament Yarn



We are supplying FDY Flat Yarn, FDY Twisted Yarn and FDY Air Intermingled yarn.

**Details:** 

- 600-4800 Denier
- Upto 250 TPM in Twisted yarn
- Upto 7 GPD Stregth

### **PP Webbing & Narrow Woven Fabric**

PP webbing is a type of woven fabric made from polypropylene (PP) fibers. It is a strong and durable material known for its high tensile strength and resistance to abrasion, making it ideal for various applications.

#### **Bag Closing yarn**

**PP** (Polypropylene) bag closing yarn is a specific type of bag closing thread made from polypropylene fibers. It is designed for use in bag-closing machines to securely stitch bags and sacks made from woven polypropylene fabric or other materials.



**Application:**