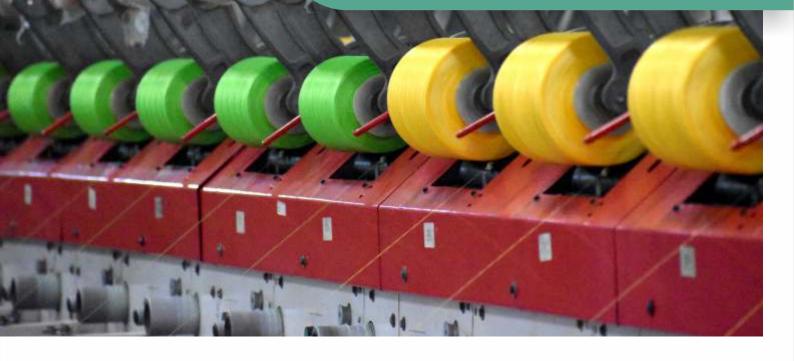

## PP Multifilament Yarn

We are supplying FDY Flat Yarn, FDY Twisted Yarn and FDY Air Intermingled yarn.

**Details:** 

- 600-4800 Denier
- Upto 250 TPM in Twisted yarn
- Upto 7 GPD Stregth